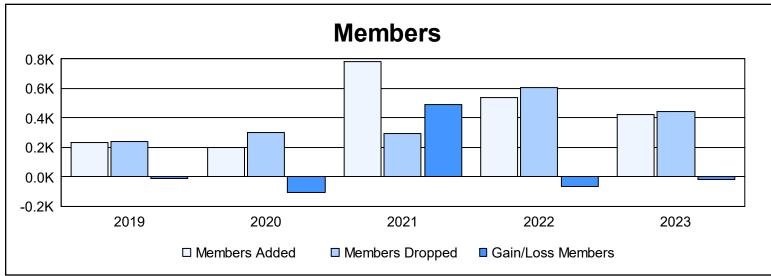

District 324 K

As of June 2023 Cumulative

| Year      | New<br>Clubs | Dropped<br>Clubs | Gain/<br>Loss<br>Clubs | New<br>Members | Charter<br>Members | Reinstate<br>Members | Transfer<br>Members | Total<br>Member<br>Added | Total<br>Members<br>Dropped | Gain/<br>Loss<br>Members |
|-----------|--------------|------------------|------------------------|----------------|--------------------|----------------------|---------------------|--------------------------|-----------------------------|--------------------------|
| 2018-2019 | 1            | 0                | 1                      | 168            | 28                 | 27                   | 10                  | 233                      | 241                         | -8                       |
| 2019-2020 | 2            | 0                | 2                      | 127            | 50                 | 13                   | 6                   | 196                      | 301                         | -105                     |
| 2020-2021 | 8            | 0                | 8                      | 571            | 189                | 9                    | 13                  | 782                      | 294                         | 488                      |
| 2021-2022 | 5            | 5                | 0                      | 390            | 130                | 16                   | 5                   | 541                      | 604                         | -63                      |
| 2022-2023 | 5            | 3                | 2                      | 259            | 128                | 17                   | 22                  | 426                      | 443                         | -17                      |
| Average   | 4            | 2                | 3                      | 303            | 105                | 16                   | 11                  | 436                      | 377                         | 59                       |