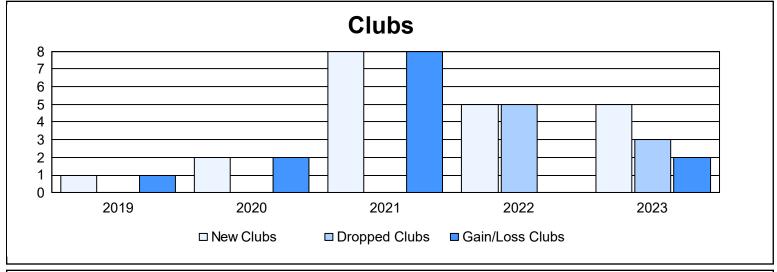

District 324 K

As of June 2023 Cumulative

| Year      | New<br>Clubs | Dropped<br>Clubs | Gain/<br>Loss<br>Clubs | New<br>Members | Charter<br>Members | Reinstate<br>Members | Transfer<br>Members | Total<br>Member<br>Added | Total<br>Members<br>Dropped | Gain/<br>Loss<br>Members |
|-----------|--------------|------------------|------------------------|----------------|--------------------|----------------------|---------------------|--------------------------|-----------------------------|--------------------------|
| 2018-2019 | 1            | 0                | 1                      | 168            | 28                 | 27                   | 10                  | 233                      | 241                         | -8                       |
| 2019-2020 | 2            | 0                | 2                      | 127            | 50                 | 13                   | 6                   | 196                      | 301                         | -105                     |
| 2020-2021 | 8            | 0                | 8                      | 571            | 189                | 9                    | 13                  | 782                      | 294                         | 488                      |
| 2021-2022 | 5            | 5                | 0                      | 390            | 130                | 16                   | 5                   | 541                      | 604                         | -63                      |
| 2022-2023 | 5            | 3                | 2                      | 259            | 128                | 17                   | 22                  | 426                      | 443                         | -17                      |
| Average   | 4            | 2                | 3                      | 303            | 105                | 16                   | 11                  | 436                      | 377                         | 59                       |